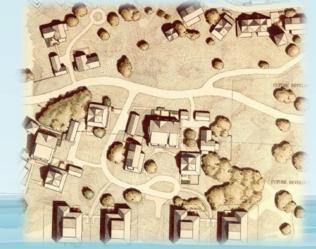

#### About

Flora's Bluff and Killegray Ridge is a small community on Bald Head Island that was created by planner Chuck Dietsche and architect Dan Costa. It is an ecofriendly village of 67 quaint shingled cottages that w seeuer "resentimentscon"; the natural beauty of the dune and beach with minimal environmental impact. The