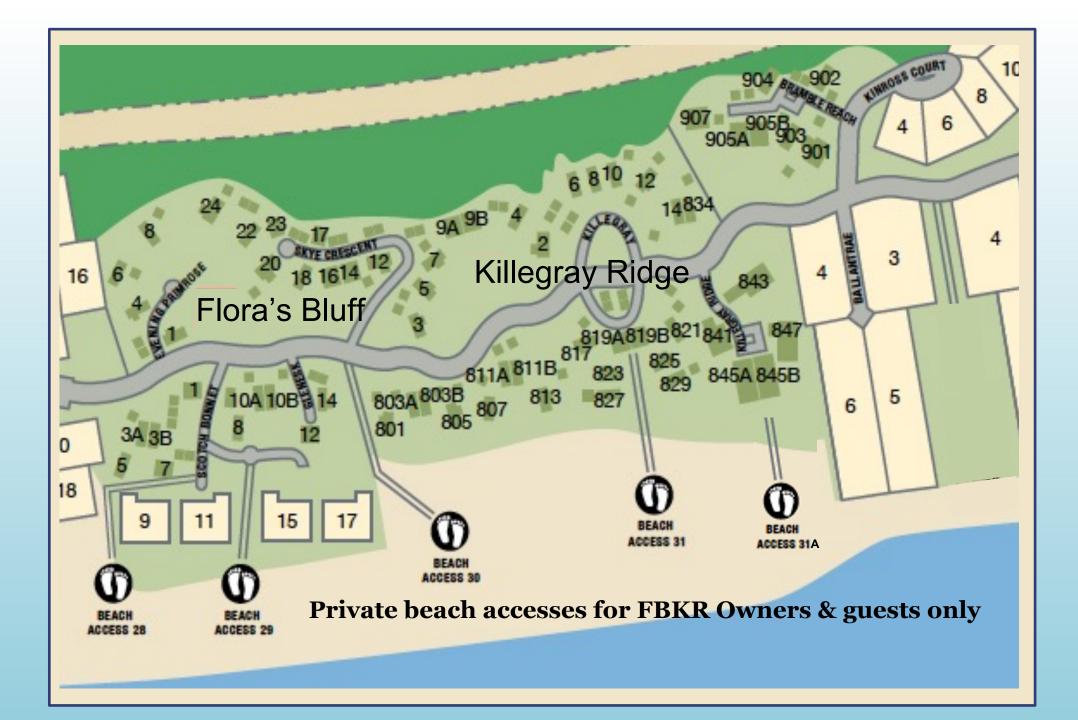

# History of Flora's Bluff / Killegray Ridge

- Flora MacDonald of Sleat grew up on the Isle of Skye
- Helped Prince Charles escape the English after defeat at Culloden in 1746
- Married Allan MacDonald of Kingsburg
- Emigrated to US in 1773 on the ship Baliol
- Landfall at Bald Head Island
- Settled in Anson County, NC on Killegray plantation
- MacDonald clan motto "By Land & By Sea"

#### About

Flora's Bluff and Killegray Ridge is a small community on Bald Head Island that was created by planner Chuck Dietsche and architect Dan Costa. It is an ecofriendly village of 67 quaint shingled cottages that w seeuer "resentimentscon"; the natural beauty of the dune and beach with minimal environmental impact. The